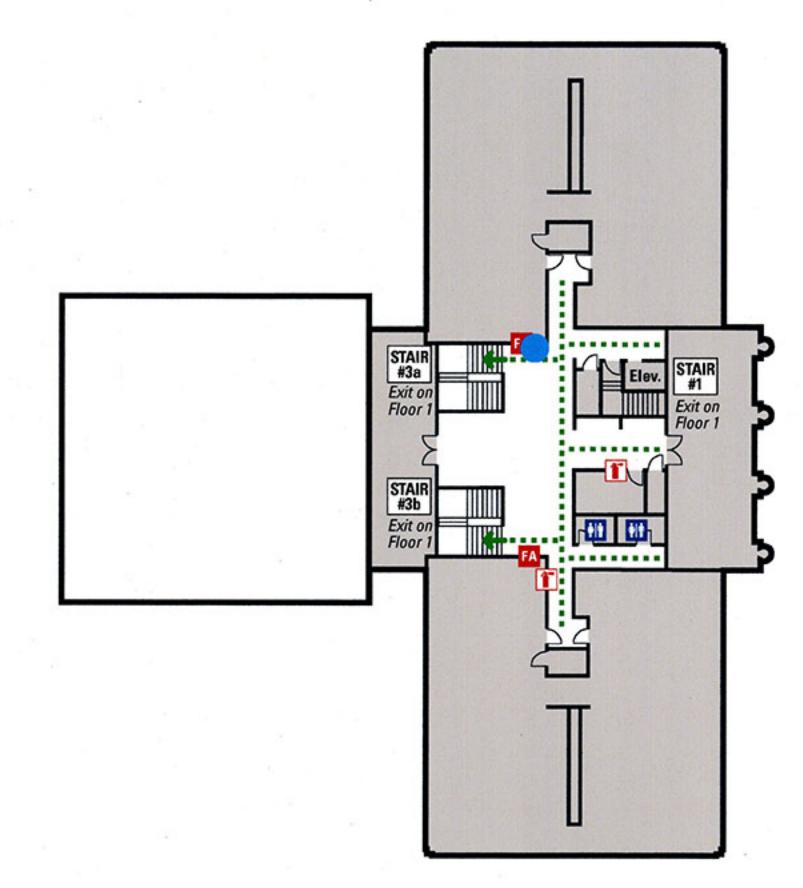

Fire Alarm Control Panel is located in Room 101C

near the main (east) entrance on Level 1

Architecture Hall Floor 2

arc-02.2\_1207

STEVENS WAY

You Are Here

--- Evacuation Route

-> Exit

**Restroom** 

Fire Extinguisher

FA Fire Alarm

Fire Alarm Control Panel

Symbol of Accessibility

## IF THERE IS AN EMERGENCY:

- Sound fire alarm.
- Assist persons with disabilities.
- Exit the building using the nearest exit.
  DO NOT USE ELEVATORS!
- Report to the nearest designated Evacuation Assembly Point.
- Do not re-enter until authorized to do so.
- Fire Alarm Control Panel is located in Room 101C near the main (east) entrance on Level 1

Architecture Hall Floor 2 arc-02.1\_1207