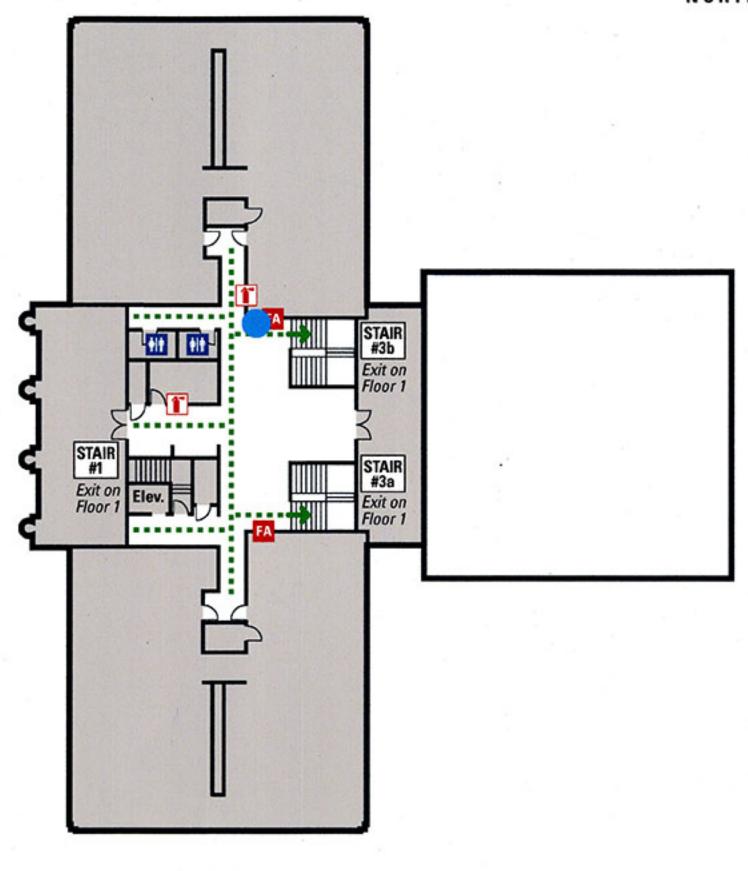

Fire Alarm Control Panel is located in Room 101C

near the main (east) entrance on Level 1

Architecture Hall Floor 2

arc-02.2\_1207

STEVENS WAY

You Are Here

--- Evacuation Route

-> Exit

**Restroom** 

Fire Extinguisher

FA Fire Alarm

Fire Alarm Control Panel

Symbol of Accessibility

## IF THERE IS AN EMERGENCY:

- Sound fire alarm.
- Assist persons with disabilities.
- Exit the building using the nearest exit.
  DO NOT USE ELEVATORS!
- Report to the nearest designated Evacuation Assembly Point.
- Do not re-enter until authorized to do so.
- Fire Alarm Control Panel is located in Room 101C near the main (east) entrance on Level 1

Architecture Hall Floor 2 arc-02.1\_1207