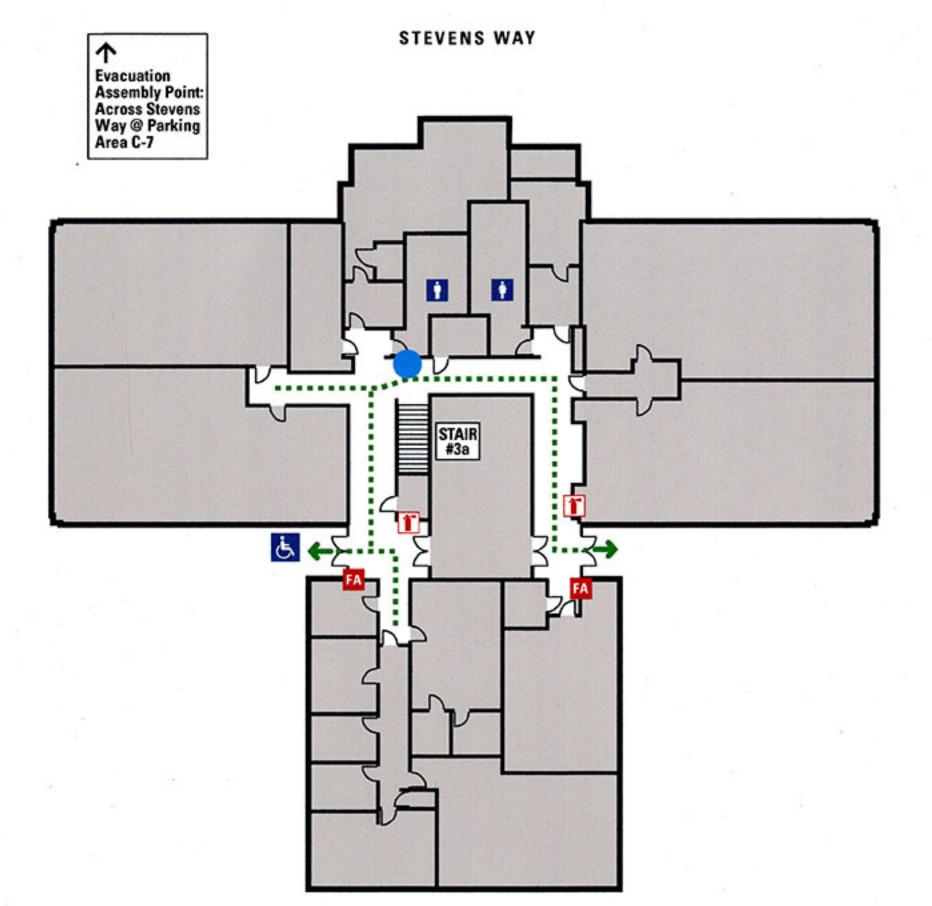

You Are Here

• • • Evacuation Route

→ Exit

**Restroom** 

1 Fire Extinguisher

FA Fire Alarm

Fire Alarm Control Panel

Symbol of Accessibility

## IF THERE IS AN EMERGENCY:

- · Sound fire alarm.
- Assist persons with disabilities.
- Exit the building using the nearest exit. DO NOT USE ELEVATORS!
- Report to the nearest designated Evacuation Assembly Point.
- Do not re-enter until authorized to do so.

Fire Alarm Control Panel is located in Room 101C near the main (east) entrance on Level 1

Architecture Hall Gound Floor arc-G.1\_0807

NORTH

You Are Here

• • • Evacuation Route

🔷 Exit

M Restroom

Fire Extinguisher

FA Fire Alarm

Fire Alarm Control Panel

Symbol of Accessibility

## IF THERE IS AN EMERGENCY:

- Sound fire alarm.
- Assist persons with disabilities.
- Exit the building using the nearest exit. DO NOT USE ELEVATORS!
- Report to the nearest designated Evacuation Assembly Point.
- Do not re-enter until authorized to do so.

Fire Alarm Control Panel is located in Room 101C

near the main (east) entrance on Level 1

Architecture Hall Floor 2

arc-02.2\_1207

STEVENS WAY

You Are Here

--- Evacuation Route

-> Exit